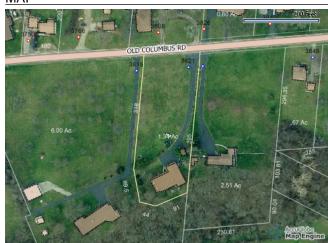

## Clark County, Ohio - Property Record Card Parcel: 3000700012301024 Card: 1

Owner MAYNARD CANDY L & JAMES T,

Address 3821 OLD COLUMBUS RD SPRINGFIELD 45503

Tax/School District 300 / CLARK-SHAWNEE LSD

Land Use (511) SINGLE FAMILY, 0-9.999 AC UNPLATTE

Class RESIDENTIAL Legal Description PT S W QR