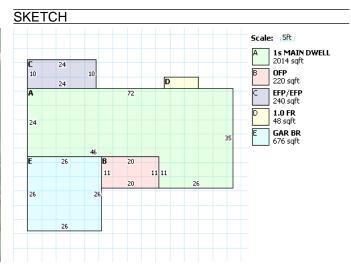

## MAP

| RESIDENTIAL       |       |                        |             |
|-------------------|-------|------------------------|-------------|
| Building Style    | RANCH | FullBaths              | 2           |
| Total Living Area | 2062  | Half Baths             | 0           |
| Year Built        | 1972  | Basement               | FULL        |
| Stories           | 1     | Finished Basement Area | 600         |
| Exterial Wall     | BRICK | Rec Room Area          | 0           |
| Rooms             | 7     | Heat Fuel Type         | OIL         |
| Bedrooms          | 3     | Heat/Cool              | CENTRAL A/C |
| Family Rooms      | 0     | Attic                  | NONE        |