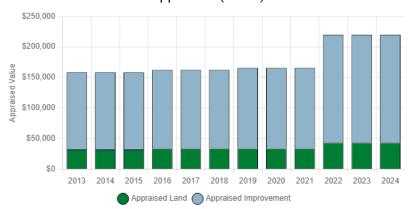

### Valuation

0000385

0000424

5/6/2020

4/20/2004

\$219,000.00

\$155,000.00

|      |             | Appraised (100%) |              |             | Assessed (35%) |             |
|------|-------------|------------------|--------------|-------------|----------------|-------------|
| Year | Land        | Improvements     | Total        | Land        | Improvements   | Total       |
| 2024 | \$42,940.00 | \$176,910.00     | \$219,850.00 | \$15,030.00 | \$61,920.00    | \$76,950.00 |
| 2023 | \$42,940.00 | \$176,910.00     | \$219,850.00 | \$15,030.00 | \$61,920.00    | \$76,950.00 |
| 2022 | \$42,940.00 | \$176,910.00     | \$219,850.00 | \$15,030.00 | \$61,920.00    | \$76,950.00 |
| 2021 | \$33,800.00 | \$132,030.00     | \$165,830.00 | \$11,830.00 | \$46,210.00    | \$58,040.00 |
| 2020 | \$33,800.00 | \$132,030.00     | \$165,830.00 | \$11,830.00 | \$46,210.00    | \$58,040.00 |
| 2019 | \$33,800.00 | \$132,030.00     | \$165,830.00 | \$11,830.00 | \$46,210.00    | \$58,040.00 |

# Historic Appraised (100%) Values

| Legal             |                            |                                  |                              |
|-------------------|----------------------------|----------------------------------|------------------------------|
| Legal Description | ZACHMAN VERNON ACRES 4TH   | LOT 15995 PG 2-68 IRREG 200 11.0 | 8 20.00                      |
| Legal Acres       | 0.0000                     | Land Use                         | 510 - SINGLE FAMILY DWELLING |
| Net Annual Tax    | \$3,127.76                 | Neighborhood                     | 20                           |
| Tax District      | 20 MARION-RIVER VALLEY LSD | Parent Parcel Number             |                              |
| Section Number    |                            |                                  |                              |