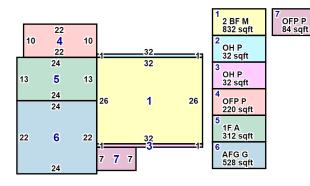

# Agricultural

No Agricultural Records Found.

| Residential        |           |                     |        |
|--------------------|-----------|---------------------|--------|
| Dwelling 1         |           |                     |        |
| Year Built         | 1968      | Number of Stories   | 2      |
| Split-Level        | Not Split | Total Living Area   | 1976   |
| Total Rooms        | 8         |                     |        |
| Total Family Rooms | 0         | Total Bedrooms      | 3      |
| Total Full Baths   | 2         | Total Half Baths    | 0      |
| Family Rooms       | 0         | Formal Dining Rooms | 0      |
| Standard Plumbing  | 1         | Extra Fixture       | 0      |
| Extra 2-Fixture    | 0         | Extra 3-Fixture     | 1      |
| Stacks             | 1         | Openings            | 1      |
| Basement Crawl     | 0 sqft    | Basement Slab       | 0 sqft |

# Data Breakdown By Floor

|                                       | Basement                    | First Floor | Partial<br>Upper<br>Floor | Full Upper<br>Floor | Attic              |
|---------------------------------------|-----------------------------|-------------|---------------------------|---------------------|--------------------|
| Square Footage<br>(Finished/Total)    | 416 / 832                   | 1144        | 0                         | 832                 | 0/0                |
| Replacement Value<br>(Finished/Total) | \$5,800.00 /<br>\$11,024.00 | \$85,070.00 | \$0.00                    | \$44,930.00         | \$0.00 /<br>\$0.00 |
| Plaster/Drywall                       |                             | Х           |                           | X                   |                    |

|                    | Basement | First Floor | Partial        | Full Upper | Attic |
|--------------------|----------|-------------|----------------|------------|-------|
|                    |          |             | Upper<br>Floor | Floor      |       |
| Paneling           | X        |             |                |            |       |
| Fiberboard         |          |             |                |            |       |
| Unfinished         |          |             |                |            |       |
|                    |          |             |                |            |       |
| Frame / Wood Joist |          |             |                |            |       |
| Fire-Resist        |          |             |                |            |       |
| Fire-Proof         |          |             |                |            |       |
|                    |          |             |                |            |       |
| Hardwood           |          | X           |                | Х          |       |
| Pine               |          |             |                |            |       |
| Carpet             | Х        |             |                |            |       |
| Concrete           |          |             |                |            |       |
| Tile/Linoleum      |          |             |                |            |       |
|                    |          |             |                |            |       |
| Rooms              | 0        | 8           | 0              | 0          | 0     |
| Bedrooms           | 0        | 3           | 0              | 0          | 0     |
|                    |          |             |                |            |       |
| Insulation         |          |             |                |            |       |
| Central Air        | А        |             |                |            |       |
| Heat Pump          |          |             |                |            |       |
| Central Heat       | Α        |             |                |            |       |
| ,                  |          |             |                |            |       |

Floor/Wall

| Building<br>Type | SHB   | Condition | Area  | Rate | Grade | Year<br>Built | Replacement<br>Value | Physical<br>Depr | Functional<br>Depr | Total<br>Value |
|------------------|-------|-----------|-------|------|-------|---------------|----------------------|------------------|--------------------|----------------|
| DWELLING         | 2 B F | G         | 1144  | 0.00 | 110%  | 1968          | \$203,100.00         | 35               | 0                  | \$176,900.00   |
| Totals           |       |           | 1,144 |      |       |               | \$203,100.00         |                  |                    | \$176,900.00   |