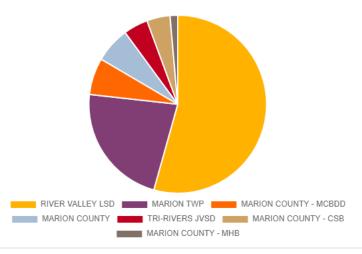

Tax Distributions

Please be aware that the tax distribution values below are estimated and so may differ to the tax bill

| Tax Unit Name         | Levy Name                    | Amount     | Percentage |
|-----------------------|------------------------------|------------|------------|
| MARION COUNTY         | COUNTY GENERAL               | \$184.68   | 5.35%      |
| MARION COUNTY - MCBDD | BOARD OF DD (1985)           | \$9.11     | 0.26%      |
| MARION COUNTY - MCBDD | BOARD OF DD (1978)           | \$23.02    | 0.67%      |
| MARION COUNTY - MCBDD | BOARD OF DD (2021)           | \$185.04   | 5.36%      |
| MARION COUNTY - MCBDD | CAPITAL IMPROVEMENT (1987)   | \$13.01    | 0.38%      |
| MARION COUNTY - MHB   | ADAMH MENTAL HEALTH (2006)   | \$48.13    | 1.39%      |
| MARION COUNTY         | SENIOR SERVICE (2006)        | \$38.51    | 1.12%      |
| MARION COUNTY - CSB   | CHILDRENS SERVICES (1989)    | \$55.17    | 1.60%      |
| MARION COUNTY - CSB   | CHILDRENS SERVICES (2018)    | \$91.18    | 2.64%      |
| RIVER VALLEY LSD      | BOND (2023)                  | \$148.51   | 4.30%      |
| RIVER VALLEY LSD      | CURRENT EXPENSE (1976)       | \$1,061.33 | 30.74%     |
| RIVER VALLEY LSD      | CURRENT EXPENSE (1978)       | \$154.48   | 4.48%      |
| RIVER VALLEY LSD      | GENERAL FUND                 | \$323.19   | 9.36%      |
| RIVER VALLEY LSD      | PERMANENT IMPROVEMENT (2023) | \$188.57   | 5.46%      |
| TRI-RIVERS JVSD       | CURRENT EXPENSE (1978)       | \$70.42    | 2.04%      |
| TRI-RIVERS JVSD       | CURRENT EXPENSE (1989)       | \$33.53    | 0.97%      |
| TRI-RIVERS JVSD       | CURRENT EXPENSE (1997)       | \$49.95    | 1.45%      |
| MARION TWP            | FIRE (2011)                  | \$114.32   | 3.31%      |
| MARION TWP            | FIRE (2005)                  | \$377.67   | 10.94%     |
| MARION TWP            | FIRE & EMS (2019)            | \$162.57   | 4.71%      |
| MARION TWP            | GENERAL FUND                 | \$7.70     | 0.22%      |
| MARION TWP            | GENERAL FUND                 | \$30.78    | 0.89%      |
| MARION TWP            | ROAD (2019)                  | \$81.28    | 2.35%      |
| Totals                |                              | \$3,452.15 | 100%       |