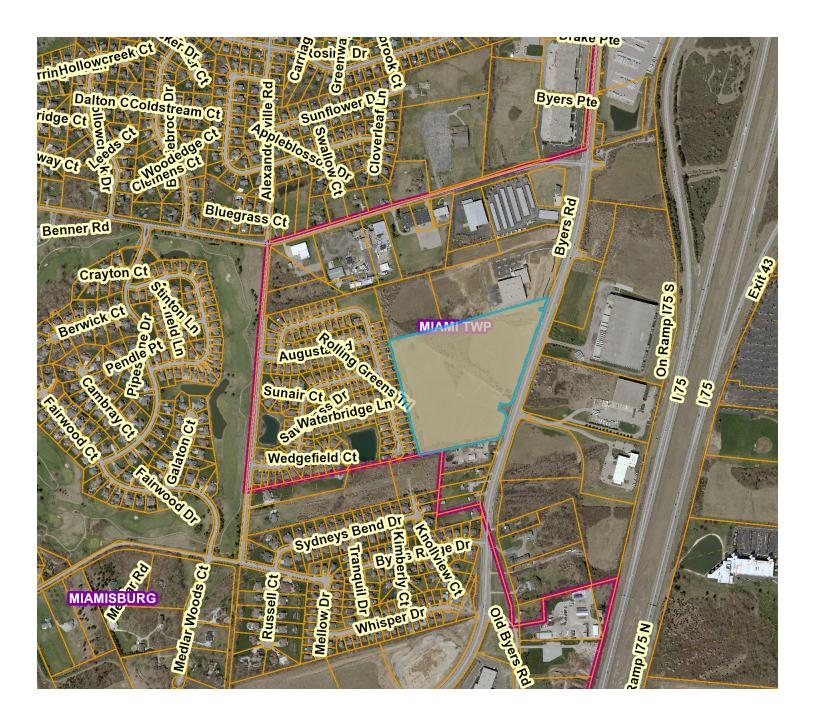

PARCEL LOCATION: 9273 BYERS RD NBHD CODE: C1403000

## Click here to view neighborhood map