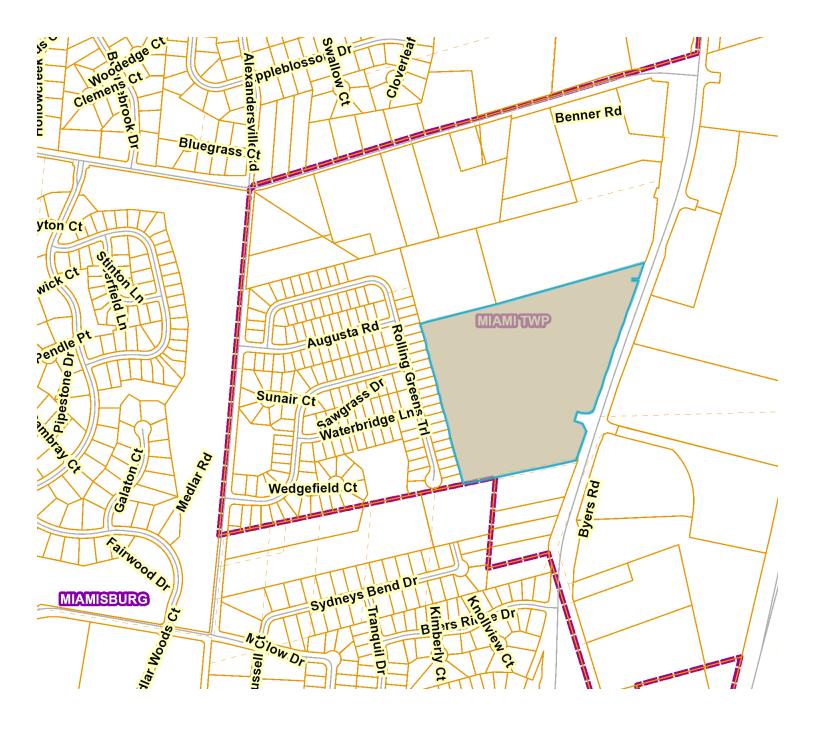

PARCEL LOCATION: 9273 BYERS RD NBHD CODE: C1403000

## Click here to view neighborhood map