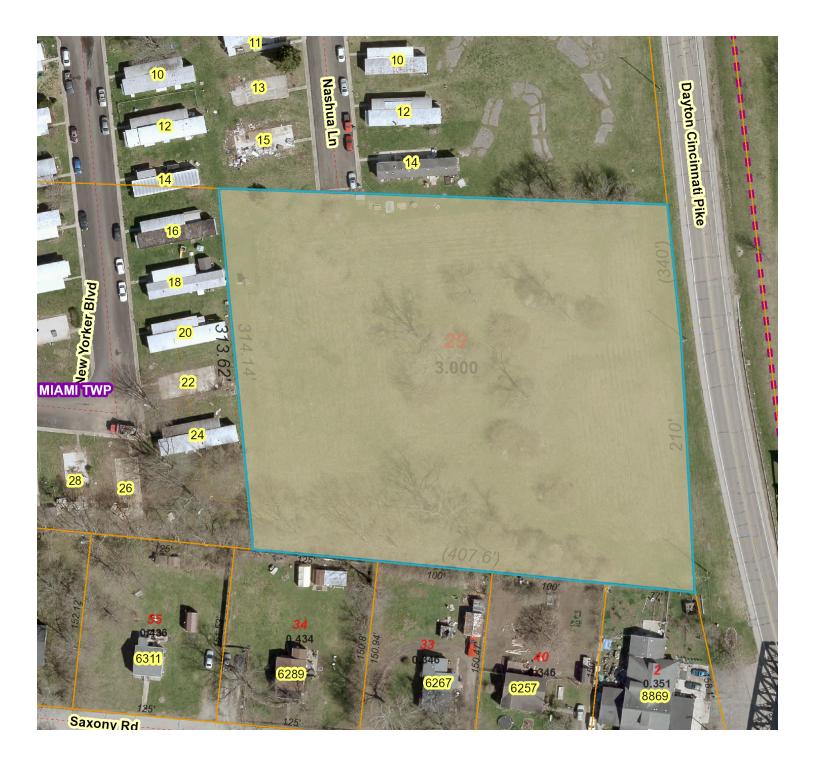

### Legal

| Legal Description    | 5-2-36                     |
|----------------------|----------------------------|
|                      |                            |
|                      |                            |
| Land Use Description | C - COMMERCIAL VACANT LAND |
| Acres                | 3                          |
| Deed                 | DEED-07-010487             |
| Tax District Name    | MIAMI TWP-MIAMISBURG CSD   |