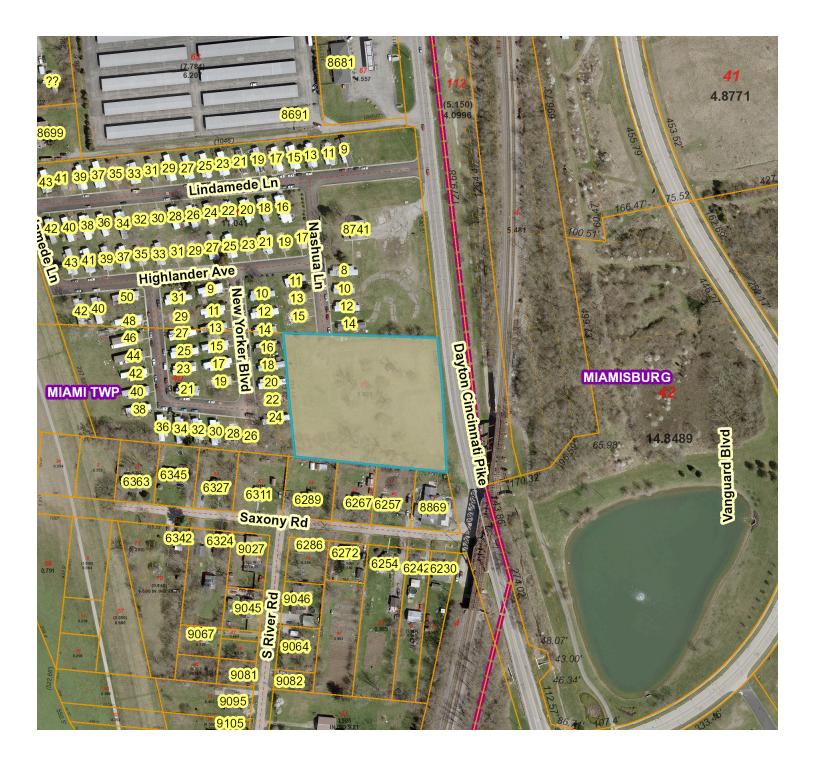

| ENCRETE INVESTMENT CO      |

#### Values

|              | 35%    | 100%   |
|--------------|--------|--------|
| Land         | 17,260 | 49,320 |
| Improvements | 0      | 0      |

| CAUV  | 0      | 0      |
|-------|--------|--------|
| Total | 17,260 | 49,320 |

#### **Current Year Special Assessments**

|                                     |         | 1 |
|-------------------------------------|---------|---|
| 41100-MCD/AP MCD/AQUIFER PRES SUBD  | \$1.00  |   |
| 41000-M.C.D. MIAMI CONSERVANCY DIST | \$95.80 |   |

#### **Current Year Rollback Summary**

| Non Business Credit    | \$0.00    |
|------------------------|-----------|
| Owner Occupancy Credit | \$0.00    |
| Homestead              | \$0.00    |
| Reduction Factor       | -\$346.46 |

#### **Tax Summary**