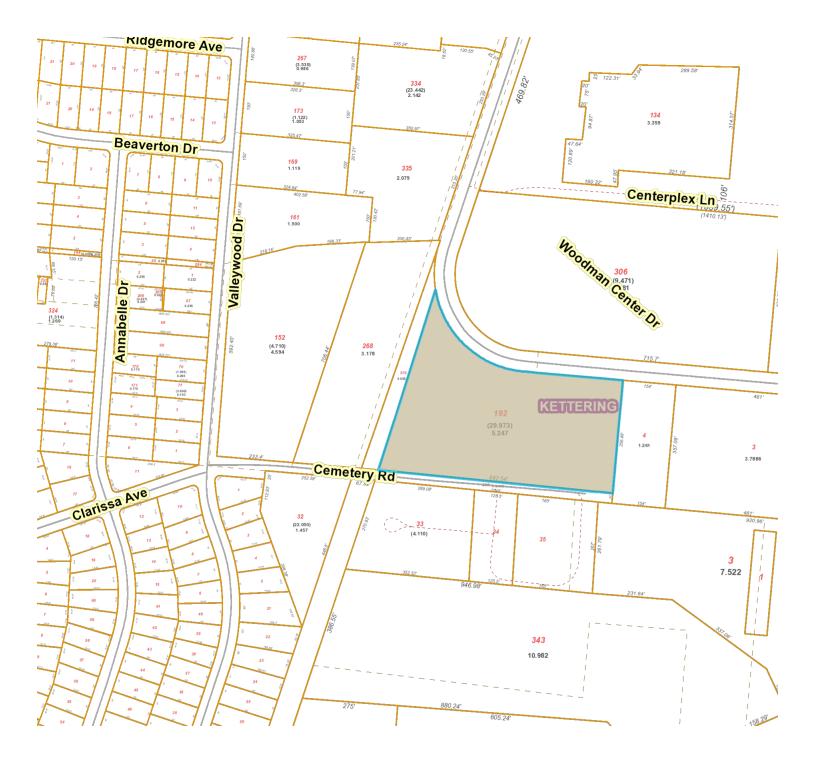

l        | 56,930 | 162,660 |

## **Current Year Special Assessments**

## **Current Year Rollback Summary**

| Non Business Credit    | \$0.00      |  |  |
|------------------------|-------------|--|--|
| Owner Occupancy Credit | \$0.00      |  |  |
| Homestead              | \$0.00      |  |  |
| Reduction Factor       | -\$1,781.16 |  |  |

# **Tax Summary**

| Year | Prior Year | Prior Year<br>Payments | 1st Half   | 1st Half<br>Payments | 2nd Half   | 2nd Half<br>Payments | Total<br>Currently Due |
|------|------------|------------------------|------------|----------------------|------------|----------------------|------------------------|
| 2023 | \$0.00     | \$0.00                 | \$2,742.57 | -\$2,742.57          | \$2,741.57 | -\$2,741.57          | \$0.00                 |