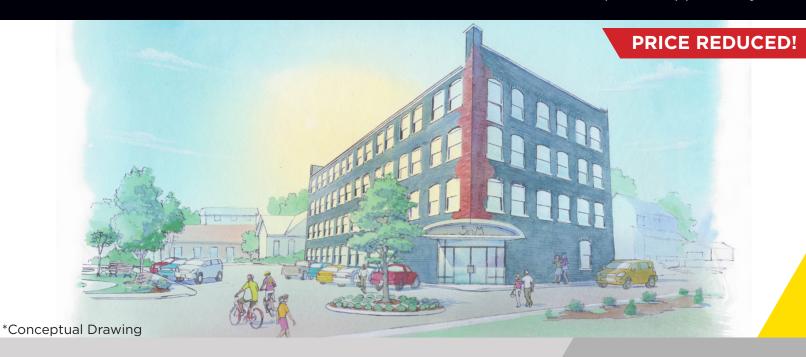

### **FOR SALE**

Mixed-Use Redevelopment Opportunity

### **620 Geyer Street**

Davton, Ohio 45405

#### **Property Highlights**

- Multi-Story Industrial property -Former Underwood-Talmage Candy Company
- 30,415± SF Industrial Property (per County) on 0.5043± Acres
- **Expansion Potential:** Additional adjacent parcels provide an opportunity for additional parking or further development
- **Financial Incentives:** Historical tax credits available which can significantly reduce redevelopment costs for investors
- Recent Upgrades: Recent updates to the electrical service and roof ensure the property is ready for redevelopment
- Vintage Architecture: Built Pre 1900
- Upcoming Improvements: North Main Street Safety Improvements starting in 2024 will enhance accessibility and attractiveness of the area
- Zoned MR-5
- Redevelopment supported by City of Dayton Planning Department