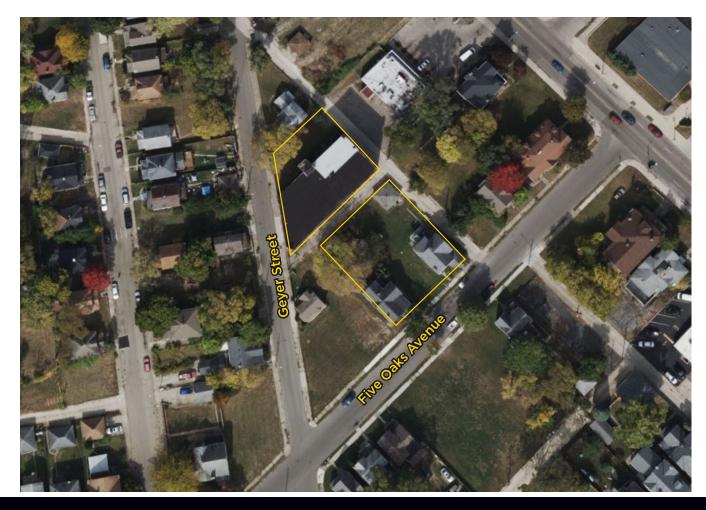

### **Site Plan**

### **Parcels**

| PPN                   | Address             | Acres  |
|-----------------------|---------------------|--------|
| R72-06704-0018, -0019 | 616 Geyer Street    | 0.0683 |
| R72-06704-0020        | 620 Geyer Street    | 0.0699 |
| R72-06704-0021        | Geyer Street        | 0.0769 |
| R72-06704-0026        | Five Oaks Avenue    | 0.0964 |
| R72-06704-0027        | 19 Five Oaks Avenue | 0.0964 |
| R72-06704-0025        | 27 Five Oaks Avenue | 0.0964 |
|                       | Total Acres         | 0.5043 |