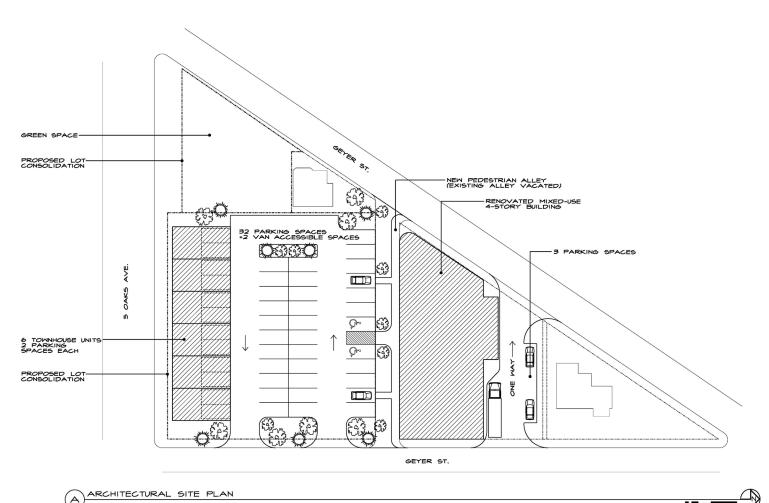

### **Site Plan**

### **Parcels**

| PPN                   | Address             | Acres  |
|-----------------------|---------------------|--------|
| R72-06704-0018, -0019 | 616 Geyer Street    | 0.0683 |
| R72-06704-0020        | 620 Geyer Street    | 0.0699 |
| R72-06704-0021        | Geyer Street        | 0.0769 |
| R72-06704-0026        | Five Oaks Avenue    | 0.0964 |
| R72-06704-0027        | 19 Five Oaks Avenue | 0.0964 |
| R72-06704-0025        | 27 Five Oaks Avenue | 0.0964 |
|                       | Total Acres         | 0.5043 |