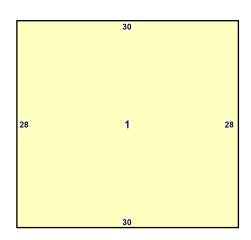

### Improvements

| Description | Size<br>(LxW) | Area | Grade | Year<br>Built | Value      |
|-------------|---------------|------|-------|---------------|------------|
| Shed        | 30x28         | 840  | D-    | 1979          | \$2,580.00 |
| Lean-To     | 24x12         | 288  | Е     | 2023          | \$970.00   |
| Totals      |               |      |       |               | \$3,550.00 |