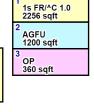

| Residential       |                  |                        |       |
|-------------------|------------------|------------------------|-------|
| Dwelling 1        |                  |                        |       |
| Year Built        | 2023             | Living Area            | 2,256 |
| Year Remodeled    |                  | Finished Basement Area | 0     |
| Grade             | C-               | Air Conditioned Area   | 2,256 |
| Condition         | A                | Unheated Area          | 0     |
| Occupancy         | Not Assigned     | Total Rooms            | 0     |
| Exterior          | Aluminum / Vinyl | Total Bedrooms         | 3     |
| Roof Type         | Gable            | Total Full Baths       | 2     |
| Roof Material     | Metal            | Total Half Baths       | 0     |
| Value             | \$303,250.00     | Plumbing Fixtures      | 3     |
| Number of Stories |                  | Number of Fireplaces   | 0     |
| Dwelling 2        |                  |                        |       |
| Year Built        | 1949             | Living Area            | 816   |
| Year Remodeled    |                  | Finished Basement Area | 0     |
| Grade             | E+               | Air Conditioned Area   | 816   |
| Condition         | A                | Unheated Area          | 0     |
| Occupancy         | Single Family    | Total Rooms            | 6     |
| Exterior          | Wood             | Total Bedrooms         | 0     |
| Roof Type         |                  | Total Full Baths       | 1     |
| Roof Material     | Shingles         | Total Half Baths       | 0     |
| Value             | \$32,210.00      | Plumbing Fixtures      | 0     |
| Number of Stories | 1                | Number of Fireplaces   | 0     |

# **Dwelling Summary**

|               | Bedrooms | Full<br>Baths | Half<br>Bath | Living<br>Area | Value        |
|---------------|----------|---------------|--------------|----------------|--------------|
| Dwelling<br>1 | 3        | 2             | 0            | 2,256          | \$303,250.00 |
| Dwelling<br>2 | 0        | 1             | 0            | 816            | \$32,210.00  |
| Totals        | 3        | 3             | 0            | 3,072          | \$335,460.00 |