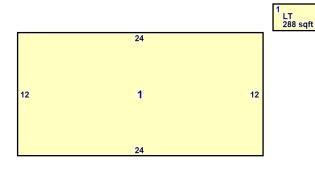

### Improvements

| Description | Size<br>(LxW) | Area | Grade | Year<br>Built | Value      |
|-------------|---------------|------|-------|---------------|------------|
| Shed        | 30x28         | 840  | D-    | 1979          | \$2,580.00 |
| Lean-To     | 24x12         | 288  | Е     | 2023          | \$970.00   |
| Totals      |               |      |       |               | \$3,550.00 |