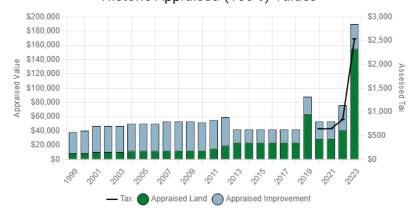

#### Valuation

| Appraised (100%) | Assessed (35%) |
|------------------|----------------|
|------------------|----------------|

| Year | Land (CAUV)                            | Improvements | Total        | Land (CAUV)                           | Improvements | Total       |
|------|----------------------------------------|--------------|--------------|---------------------------------------|--------------|-------------|
| 2023 | \$155,170.00                           | \$34,790.00  | \$189,960.00 | \$54,310.00                           | \$12,180.00  | \$66,490.00 |
| 2022 | \$41,140.00<br>(\$21,790.00 <b>#</b> ) | \$34,790.00  | \$75,930.00  | \$14,400.00<br>(\$7,630.00 <b>#</b> ) | \$12,180.00  | \$19,810.00 |
| 2021 | \$29,400.00<br>(\$16,940.00 <b>=</b> ) | \$23,970.00  | \$53,370.00  | \$10,290.00<br>(\$5,930.00 <b>#</b> ) | \$8,390.00   | \$14,320.00 |
| 2020 | \$29,400.00<br>(\$16,940.00 <b>=</b> ) | \$23,970.00  | \$53,370.00  | \$10,290.00<br>(\$5,930.00 <b>#</b> ) | \$8,390.00   | \$14,320.00 |
| 2019 | \$64,060.00                            | \$23,970.00  | \$88,030.00  | \$22,420.00                           | \$8,390.00   | \$30,810.00 |
| 2018 | \$24,060.00                            | \$18,060.00  | \$42,120.00  | \$8,420.00                            | \$6,320.00   | \$14,740.00 |

# Historic Appraised (100%) Values

| Legal                    |                                          |                    |          |
|--------------------------|------------------------------------------|--------------------|----------|
| Legal Description Line 1 | 3935 PRUSSIA ROAD                        | Map Number         | 15-2-130 |
| Legal Description Line 2 | AGR 24.317 AC 15-2-130                   | Roads              | Gravel   |
| Legal Description Line 3 | 0208/1263                                | Topography         | Rolling  |
| Land Use Code            | 510 Single family dwelling - Platted lot | Standard Utilities | Unknown  |