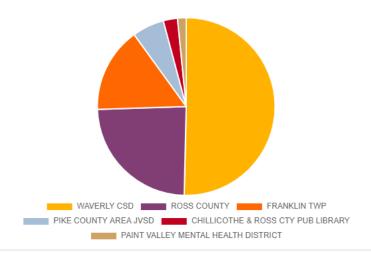

### Tax Distributions

2023

| Tax Unit Name                      | Levy Name             | Amount     | Percentage |
|------------------------------------|-----------------------|------------|------------|
| CHILLICOTHE & ROSS CTY PUB LIBRARY | 2015 CURRENT EXPENSE* | \$71.61    | 2.58%      |
| FRANKLIN TWP                       | 2020 FIRE & E.M.S.*   | \$271.31   | 9.79%      |
| FRANKLIN TWP                       | GENERAL FUND          | \$86.44    | 3.12%      |
| Totals                             |                       | \$2,771.68 | 100%       |

| Tax Unit Name                       | Levy Name                         | Amount     | Percentage |
|-------------------------------------|-----------------------------------|------------|------------|
| FRANKLIN TWP                        | ROAD AND BRIDGE                   | \$73.14    | 2.64%      |
| PAINT VALLEY MENTAL HEALTH DISTRICT | 2012 CURRENT EXPENSE              | \$43.74    | 1.58%      |
| PIKE COUNTY AREA JVSD               | 1976 CURRENT EXPENSE              | \$29.01    | 1.05%      |
| PIKE COUNTY AREA JVSD               | 1977 CURRENT EXPENSE              | \$19.37    | 0.70%      |
| PIKE COUNTY AREA JVSD               | 1980 CURRENT EXPENSE              | \$84.60    | 3.05%      |
| PIKE COUNTY AREA JVSD               | 2005 PERM. IMP. (ON-GOING)        | \$28.06    | 1.01%      |
| ROSS COUNTY                         | 2003 CHILDREN SERVICES            | \$37.67    | 1.36%      |
| ROSS COUNTY                         | 2007 SENIOR CITIZENS              | \$20.21    | 0.73%      |
| ROSS COUNTY                         | 2010 MENTAL HEALTH & RETARDATION  | \$171.03   | 6.17%      |
| ROSS COUNTY                         | 2015 SENIOR CITIZENS*             | \$14.32    | 0.52%      |
| ROSS COUNTY                         | 2016 MENTAL HEALTH & RETARDATION* | \$143.26   | 5.17%      |
| ROSS COUNTY                         | 2017 HEALTH DISTRICT*             | \$50.27    | 1.81%      |
| ROSS COUNTY                         | 2019 PARK DISTRICT*               | \$25.25    | 0.91%      |
| ROSS COUNTY                         | GENERAL FUND                      | \$206.11   | 7.44%      |
| WAVERLY CSD                         | 1976 CURRENT EXPENSE              | \$721.26   | 26.02%     |
| WAVERLY CSD                         | 1977 CURRENT EXPENSE              | \$435.66   | 15.72%     |
| WAVERLY CSD                         | GENERAL FUND                      | \$172.87   | 6.24%      |
| WAVERLY CSD                         | PERMANENT IMPROVEMENT             | \$66.49    | 2.40%      |
| Totals                              |                                   | \$2,771.68 | 100%       |