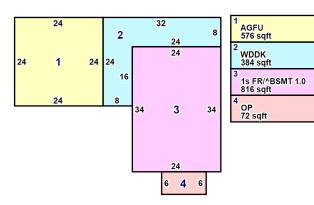

#### Sketches

SHED 840 sqft

### Improvements

| Description | Size<br>(LxW) | Area | Grade | Year<br>Built | Value      |
|-------------|---------------|------|-------|---------------|------------|
| Shed        | 30x28         | 840  | D-    | 1979          | \$2,580.00 |
| Lean-To     | 24x12         | 288  | Е     | 2023          | \$970.00   |
| Totals      |               |      |       |               | \$3,550.00 |