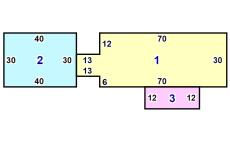

| Residential       |                  |                        |       |
|-------------------|------------------|------------------------|-------|
| Dwelling 1        |                  |                        |       |
| Year Built        | 2023             | Living Area            | 2,256 |
| Year Remodeled    |                  | Finished Basement Area | 0     |
| Grade             | C-               | Air Conditioned Area   | 2,256 |
| Condition         | A                | Unheated Area          | 0     |
| Occupancy         | Not Assigned     | Total Rooms            | 0     |
| Exterior          | Aluminum / Vinyl | Total Bedrooms         | 3     |
| Roof Type         | Gable            | Total Full Baths       | 2     |
| Roof Material     | Metal            | Total Half Baths       | 0     |
| Value             | \$303,250.00     | Plumbing Fixtures      | 3     |
| Number of Stories |                  | Number of Fireplaces   | 0     |
| Dwelling 2        |                  |                        |       |
| Year Built        | 1949             | Living Area            | 816   |
| Year Remodeled    |                  | Finished Basement Area | 0     |
| Grade             | E+               | Air Conditioned Area   | 816   |
| Condition         | A                | Unheated Area          | 0     |
| Occupancy         | Single Family    | Total Rooms            | 6     |
| Exterior          | Wood             | Total Bedrooms         | 0     |
| Roof Type         |                  | Total Full Baths       | 1     |
| Roof Material     | Shingles         | Total Half Baths       | 0     |
| Value             | \$32,210.00      | Plumbing Fixtures      | 0     |
| Number of Stories | 1                | Number of Fireplaces   | 0     |

# **Dwelling Summary**

|               | Bedrooms | Full<br>Baths | Half<br>Bath | Living<br>Area | Value        |
|---------------|----------|---------------|--------------|----------------|--------------|
| Dwelling<br>1 | 3        | 2             | 0            | 2,256          | \$303,250.00 |
| Dwelling<br>2 | 0        | 1             | 0            | 816            | \$32,210.00  |
| Totals        | 3        | 3             | 0            | 3,072          | \$335,460.00 |